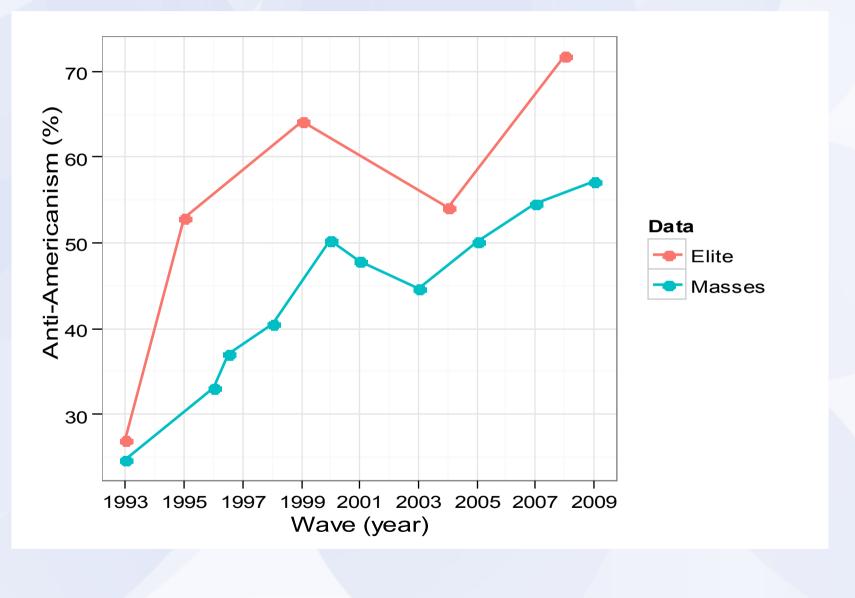

### **Elite and mass publics**

## Discussion

- The first peak of anti-American sentiment precedes crises in the US-American relations
- The elite lead masses (but only in the early 1990s)
- Elites have been always more anti-American than masses