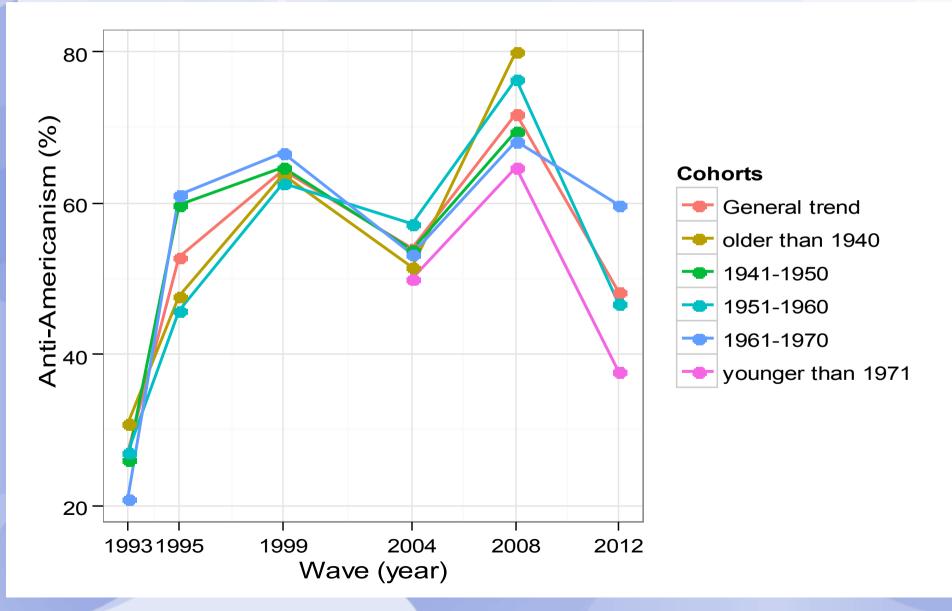

#### Is US a threat to Russia?

## **Results II**

- The effect of disappointment is fading (strongest in 1993)
- Women are less anti-American
- In 1993-2009, the oldest cohort is the most anti-American