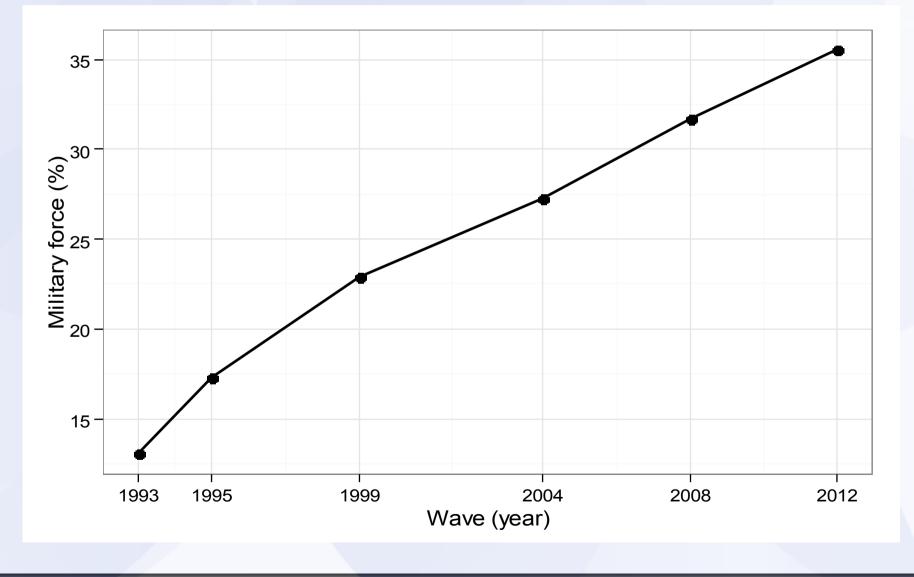

(0, 1)
- Rural/Urban

### **Elite and mass publics**



## **Results** I

- Robust effects of *disappointment* и confidence on anti-Americanism
- Positive effects of university education and its interaction with disappointment
- Non-linear effect of social status (lower and upper strata being more anti-American)

## **Results II**

- The effect of disappointment is fading (strongest in 1993)
- Women are less anti-American
- In 1993-2009, the oldest cohort is the most anti-American

#### **Masses by cohort**



## Discussion

- The first peak of anti-American sentiment precedes crises in the US-American relations
- The elite lead masses (but only in the early 1990s)
- Elites have been always more anti-American than masses

### **Great power ambitions**



## Military power decisive in IR



## **Thanks!**



# http://lcsr.hse.ru/ ponarin13@gmail.com



ВЫСШАЯ ШКОЛА ЭКОНОМИКИ национальный исследовательский университет