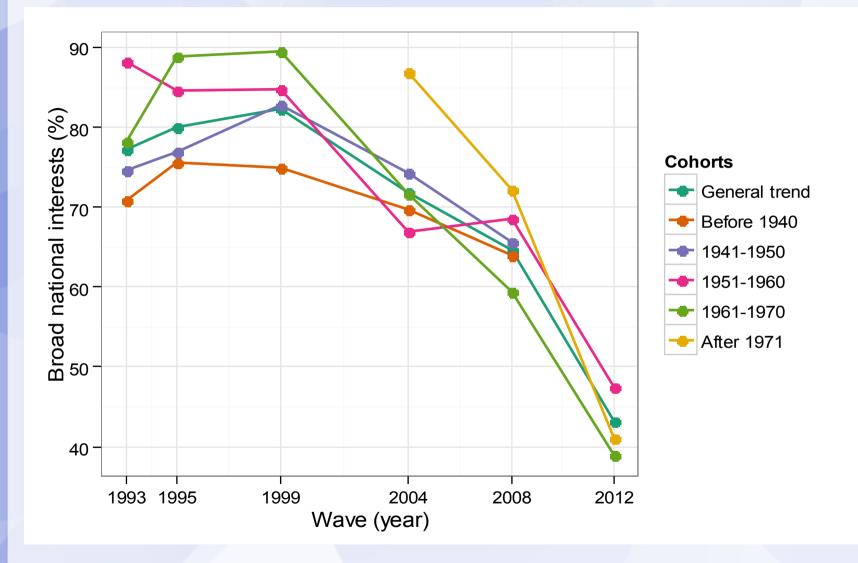

ioning, 1-10)
- University education (0, 1)
- Rural/Urban

### **Elite and mass publics**



## **Results** I

- Robust effects of *disappointment* и confidence on anti-Americanism
- Positive effects of university education and its interaction with disappointment
- Non-linear effect of social status (lower and upper strata being more anti-American)

## **Results II**

- The effect of disappointment is fading (strongest in 1993)
- Women are less anti-American
- In 1993-2009, the oldest cohort is the most anti-American

#### **Masses by cohort**



## Discussion

- The first peak of anti-American sentiment precedes crises in the US-American relations
- The elite lead masses (but only in the early 1990s)
- Elites have been always more anti-American than masses

### **Great power ambitions**



## Military power decisive in IR



## **Thanks!**



# http://lcsr.hse.ru/ ponarin13@gmail.com



ВЫСШАЯ ШКОЛА ЭКОНОМИКИ национальный исследовательский университет