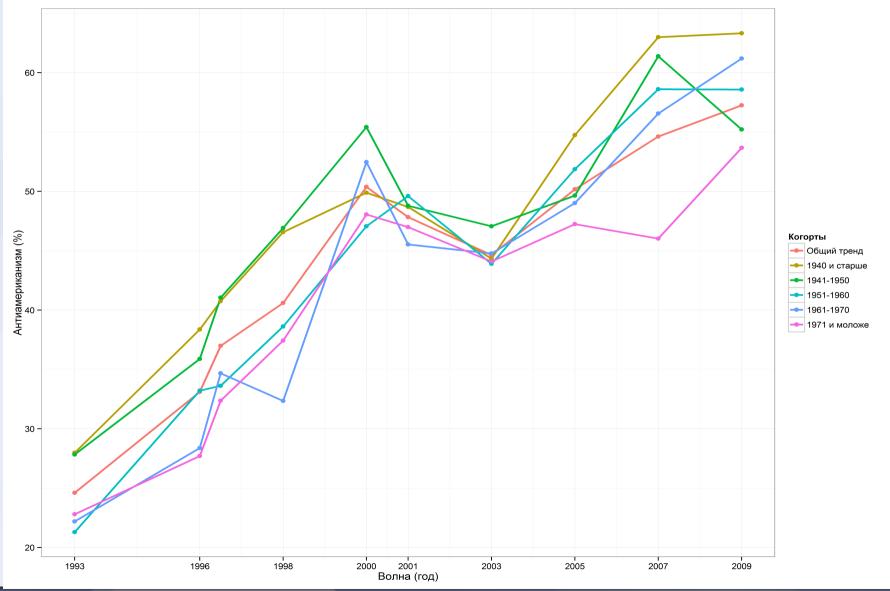

#### **Masses by cohort**

## **Results II**

- The effect of disappointment is fading (strongest in 1993)
- Women are less anti-American
- In 1993-2009, the oldest cohort is the most anti-American