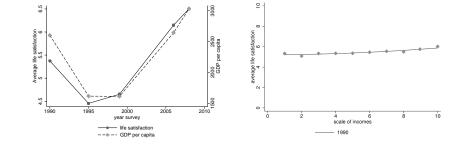

| Introduction | The Question   | Method | Results<br>0●00000 | Conclusion | Introduction | The Question   | Method | Results<br>00●0000 | Co |
|--------------|----------------|--------|--------------------|------------|--------------|----------------|--------|--------------------|----|
| Russia: poor | VS rich people |        |                    |            | Russia: poor | VS rich people |        |                    |    |

#### for poor people:

almost entirely due to the changes in preferences:

- they value more health, income and social capital, but they got less of all of these items.
- social comparisons are very important:
  - $\beta_{1990} \simeq 1 
    ightarrow \beta_{2006} \simeq -0.34$

#### for poor people:

almost entirely due to the changes in preferences:

- they value more health, income and social capital, but they got less of all of these items.
- social comparisons are very important:
- $\beta_{1990}\simeq 1 
  ightarrow \beta_{2006}\simeq -0.34$

#### for rich people:

almost entirely due to the endowments effect:

- they are richer, enjoy more freedom and are healthier.
- strong erosion of social capital and political trust.
- social comparisons:  $\beta_{1990} \simeq 1.46 \rightarrow \beta_{2006} \simeq 0.96$