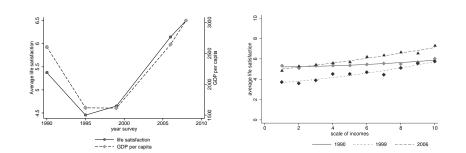

| Introduction | The Question | Method | Results<br>0000000 | Conclusion | Introduction | The Question  | Metho |
|--------------|--------------|--------|--------------------|------------|--------------|---------------|-------|
| GDP and SW   | В            |        |                    |            | My resear    | ch questions: |       |