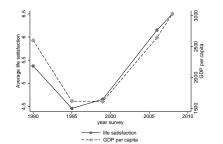

$$\beta_{1990} * SC_{2007} = +0.32\%\Delta(SWB)$$

| Introduction | The Question | Method | Results<br>●000000 | Conclusion |
|--------------|--------------|--------|--------------------|------------|
| Russia: an   | other story  |        |                    |            |

| Introduction | The Question | Method | Results<br>●000000 | Conclusion |
|--------------|--------------|--------|--------------------|------------|
| Russia: ar   | other story  |        |                    |            |

| F. Sarracino |              | f.sarracino@gmail.com | 《 다 ) 《 🗗 ) 《 큰 ) 《 린 | ≣ ▶ ≣ = ∽へで<br>10/20 | F. Sarracino |              | f.sarracino@gmail.com | <ul> <li>&lt; □ &gt; &lt; □ &gt; &lt; □ &gt; &lt; Ξ &gt; &lt; Ξ</li> </ul> | ■ > = > へへ<br>10/20 |
|--------------|--------------|-----------------------|-----------------------|----------------------|--------------|--------------|-----------------------|----------------------------------------------------------------------------|---------------------|
| Introduction | The Question | Method                | Results<br>•000000    | Conclusion           | Introduction | The Question | Method                | Results<br>●000000                                                         | Conclusion          |
| Russia: ar   | other story  |                       |                       |                      | Russia: ar   | nother story |                       |                                                                            |                     |