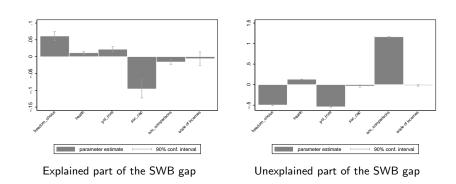

Explained part of the SWB gap

Conclusion

| Introduction | The Question | Method   | Results | Conclusion | Introducti |
|--------------|--------------|----------|---------|------------|------------|
| Explaining   | the SWB gap  | in China |         |            | Som        |

#### What does explain the $\Delta$ of SWB in China and Russia?

- China: frustrated achievers mechanism;
- Russia: no evidence;
- can social capital help explaining these variations?

|              |                                                                                                                |                       | A       | E ► Ξ =    |              |               |                       | A       | <ul> <li>シーミューション</li> </ul> |
|--------------|----------------------------------------------------------------------------------------------------------------|-----------------------|---------|------------|--------------|---------------|-----------------------|---------|------------------------------|
| F. Sarracino |                                                                                                                | f.sarracino@gmail.com |         | 5/20       | F. Sarracino |               | f.sarracino@gmail.com |         | 6/20                         |
|              |                                                                                                                |                       |         |            |              |               |                       |         |                              |
| Introduction | The Question                                                                                                   | Method                | Results | Conclusion | Introduction | The Question  | Method                | Results | Conclusion                   |
| introduction |                                                                                                                | method                | 0000000 | Conclusion | introduction |               |                       | 0000000 | conclusion                   |
|              | <b>^</b> .                                                                                                     |                       |         |            |              |               |                       |         |                              |
| Method:      | Oaxaca decompo                                                                                                 | osition               |         |            | Explaining   | g the SWB gap | in China              |         |                              |
|              | la de la companya de |                       |         |            |              |               |                       |         |                              |