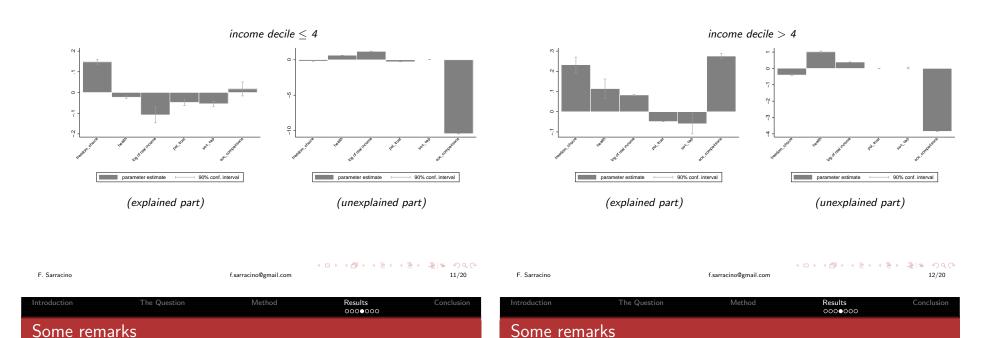

#### What does explain the $\Delta$ of SWB in China and Russia?

- China: frustrated achievers mechanism;
- Russia: no evidence;
- can social capital help explaining these variations?

|              |                                                                                                                |                       | A       | E ► Ξ =    |              |               |                       | A       | <ul> <li>シーミューション</li> </ul> |
|--------------|----------------------------------------------------------------------------------------------------------------|-----------------------|---------|------------|--------------|---------------|-----------------------|---------|------------------------------|
| F. Sarracino |                                                                                                                | f.sarracino@gmail.com |         | 5/20       | F. Sarracino |               | f.sarracino@gmail.com |         | 6/20                         |
|              |                                                                                                                |                       |         |            |              |               |                       |         |                              |
| Introduction | The Question                                                                                                   | Method                | Results | Conclusion | Introduction | The Question  | Method                | Results | Conclusion                   |
| introduction |                                                                                                                | method                | 0000000 | Conclusion | introduction |               |                       | 0000000 | conclusion                   |
|              | <b>^</b> .                                                                                                     |                       |         |            |              |               |                       |         |                              |
| Method:      | Oaxaca decompo                                                                                                 | osition               |         |            | Explaining   | g the SWB gap | in China              |         |                              |
|              | la de la companya de |                       |         |            |              |               |                       |         |                              |

Explained part of the SWB gap

Conclusion

| Introduction | The Question | Method   | Results | Conclusion | Introducti |
|--------------|--------------|----------|---------|------------|------------|
| Explaining   | the SWB gap  | in China |         |            | Som        |

| Introduction | The Question | Method | Results | Conclusion |
|--------------|--------------|--------|---------|------------|
| Some rem     | arks         |        |         |            |