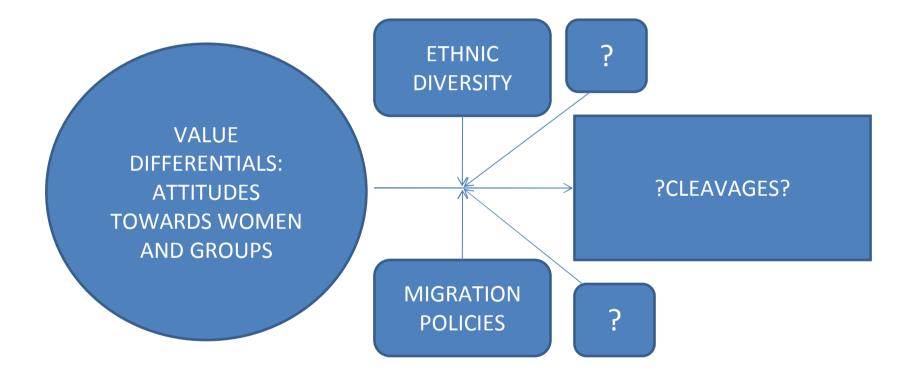

### **General logic**

- Migrants enter a country
- Migrants are bearers of their countries' values
- With migrant flows values penetrate into receiving society
- Differentials of values bring about certain types of relations between groups

#### General scheme

### Original general hypotheses

- The bigger the differential between attitudes towards women, the bigger the cleavage
- If attitudes towards level of grouping don't match, cleavage will exist

## ?CLEAVAGES?

- Good metaphor, no straightforward translation into theory
- Implications: relation, conflict, tension...

#### Additional Variables: Migration Policy

- Mahnig and Wimmer:
  - Policies to guarantee equality under the Law,
  - Policies against racial discrimination,
  - Policies against social disadvantage,
  - Policies of information and dialogue,
  - Making public institutions accessible to migrants

#### Additional Variables: Ethnic Structure

 J. Fearon – Ethnic Fractionalization Index (built upon Atlas Narodov Mira)

$$F = 1 - \sum_{i=1}^{n} p_i^2$$
.

F – fractionalization and
p1, p2, p3 – the population shares of different
ethnic groups present in a country