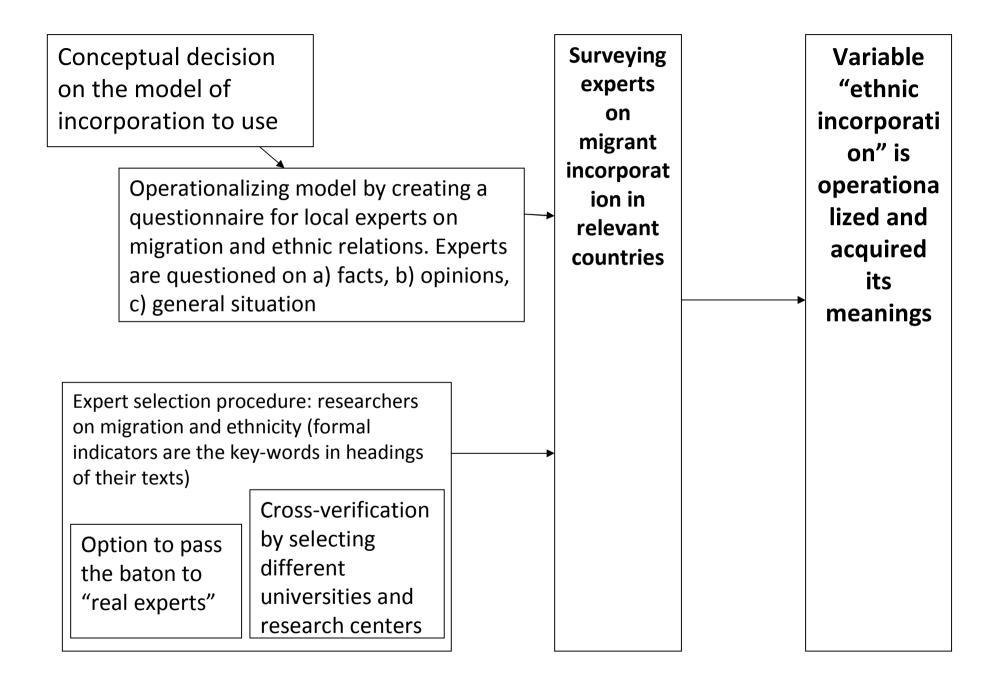

### Operationalization

- Minorities at Risk limited number of groups
- No data describing migrant groups proof by James Fearon (comprehensive dataset on ethnic groups)

OWN DATASET RELIANT ON EXPERT SURVEY PROCEDURE?